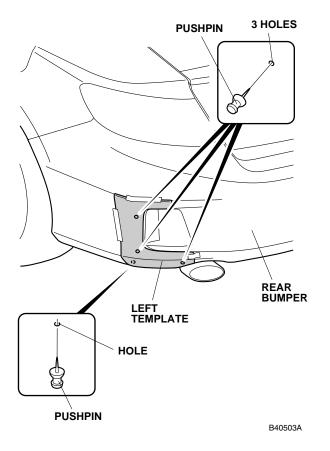

2. With the vehicle on a lift, align the left template on the left side of the rear bumper in the area shown, and tape it in place with masking tape.

3. Using a pushpin, pierce the rear bumper through the four holes in left template. Remove the left template.