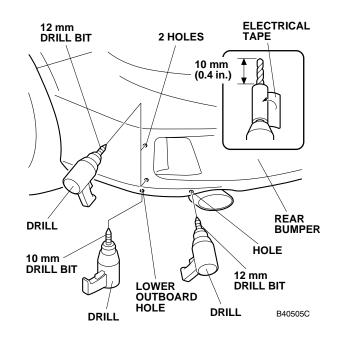

- 4. While wearing eye protection, drill the rear bumper:
  - Wrap electrical tape around a 3 mm, 10 mm and 12 mm drill bit 10 mm (0.4 in.) away from the tip, or use a drill stop.
  - Using the 3 mm drill bit, drill the four pierced marks on the rear bumper.

- Using a 10 mm drill bit, enlarge the lower outboard 3 mm hole to 10 mm. Remove any burrs.
- Using a 12 mm drill bit, enlarge the three remaining 3 mm holes to 12 mm. Remove any burrs.

5. Install one clip into each 12 mm hole in the direction shown. Push in each clip until you hear it "click," then check to make sure the clips are secure in the rear bumper.