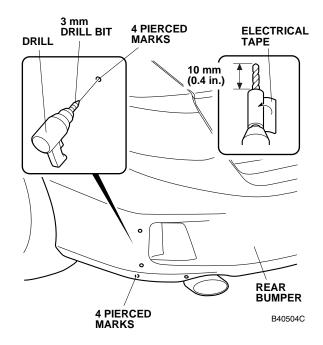

- 4. While wearing eye protection, drill the rear bumper:
  - Wrap electrical tape around a 3 mm, 10 mm and 12 mm drill bit 10 mm (0.4 in.) away from the tip, or use a drill stop.
  - Using the 3 mm drill bit, drill the four pierced marks on the rear bumper.

- Using a 10 mm drill bit, enlarge the lower outboard 3 mm hole to 10 mm. Remove any burrs.
- Using a 12 mm drill bit, enlarge the three remaining 3 mm holes to 12 mm. Remove any burrs.

5. Install one clip into each 12 mm hole in the direction shown. Push in each clip until you hear it "click," then check to make sure the clips are secure in the rear bumper.