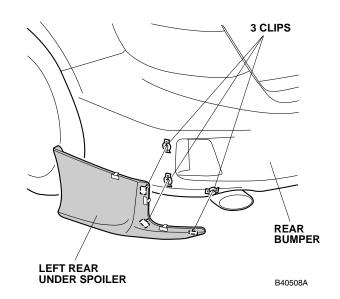

8. Install the left rear under spoiler to the rear bumper, and secure the left rear under spoiler with three clips.

9. While applying light pressure against the left rear under spoiler, carefully remove the adhesive backings.