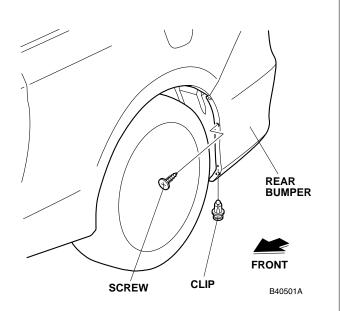

## NOTE:

- Be careful not to damage the paint finish.
- This kit should be installed only if the ambient air temperature is 15°C (60°F) or above.
- Clean and wax the areas to be covered with a highquality paste wax.
- To allow the adhesive to cure, do not wash the vehicle for 24 hours. Please advise the customer.
- 1. Remove the clip and screw from the rear bumper.