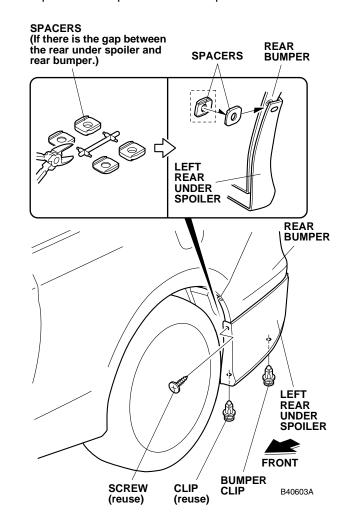

QB40604BY

12. Secure the left rear under spoiler with one bumper clip and one clip removed in step 1.

- 13. Secure the left rear under spoiler with one screw removed in step 1.
  - Make sure there is no gap between the rear under spoiler and rear bumper. If there is the gap, use spacers to adjust the gap.
  - Spacer thickness of "1" and "2" represent 1 mm and 2 mm respectively.
  - Do not use two of the 2 mm spacers together. Using two of the 2 mm spacers will create an unsightly condition.
- 14. Repeat steps 1 through 13 to install the right rear under spoiler on the right side of the vehicle.