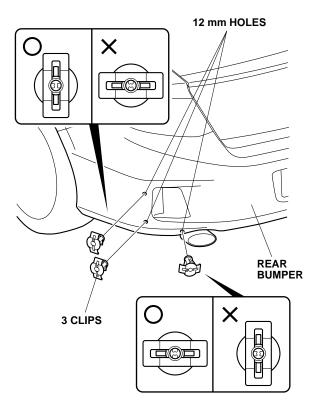

- Using a 10 mm drill bit, enlarge the lower outboard 3 mm hole to 10 mm. Remove any burrs.
- Using a 12 mm drill bit, enlarge the three remaining 3 mm holes to 12 mm. Remove any burrs.

5. Install one clip into each 12 mm hole in the direction shown. Push in each clip until you hear it "click," then check to make sure the clips are secure in the rear bumper.