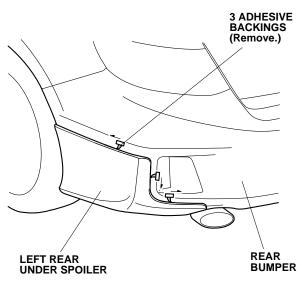

B40506A

6. Peel back the adhesive backings, and tape them to the front surface of the left rear under spoiler with masking tape.

7. Using one alcohol swab, thoroughly clean the rear bumper where the left rear under spoiler will attach.

8. Install the left rear under spoiler to the rear bumper, and secure the left rear under spoiler with three clips.

9. While applying light pressure against the left rear under spoiler, carefully remove the adhesive backings.