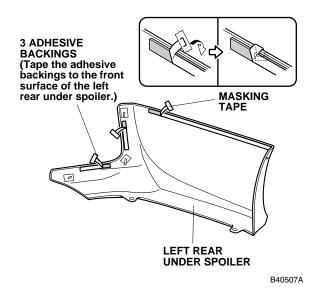

B40506A

6. Peel back the adhesive backings, and tape them to the front surface of the left rear under spoiler with masking tape.

7. Using one alcohol swab, thoroughly clean the rear bumper where the left rear under spoiler will attach.