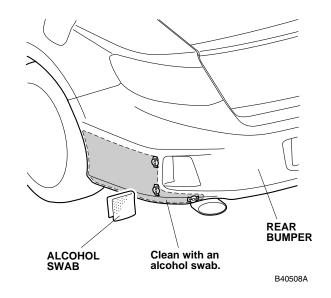

B40506A

6. Peel back the adhesive backings, and tape them to the front surface of the left rear under spoiler with masking tape.

7. Using one alcohol swab, thoroughly clean the rear bumper where the left rear under spoiler will attach.