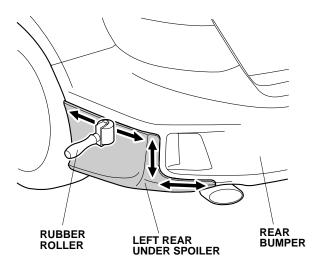

B40602A

- 10. Using your hand, firmly press the left rear under spoiler against the rear bumper for 30 seconds.
- 11. Using a rubber roller, apply firm pressure while rolling to set the adhesive, especially at the ends.