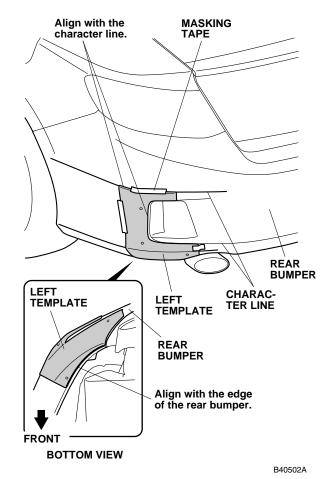

2. With the vehicle on a lift, align the left template on the left side of the rear bumper in the area shown, and tape it in place with masking tape.

3. Using a pushpin, pierce the rear bumper through the four holes in left template. Remove the left template.